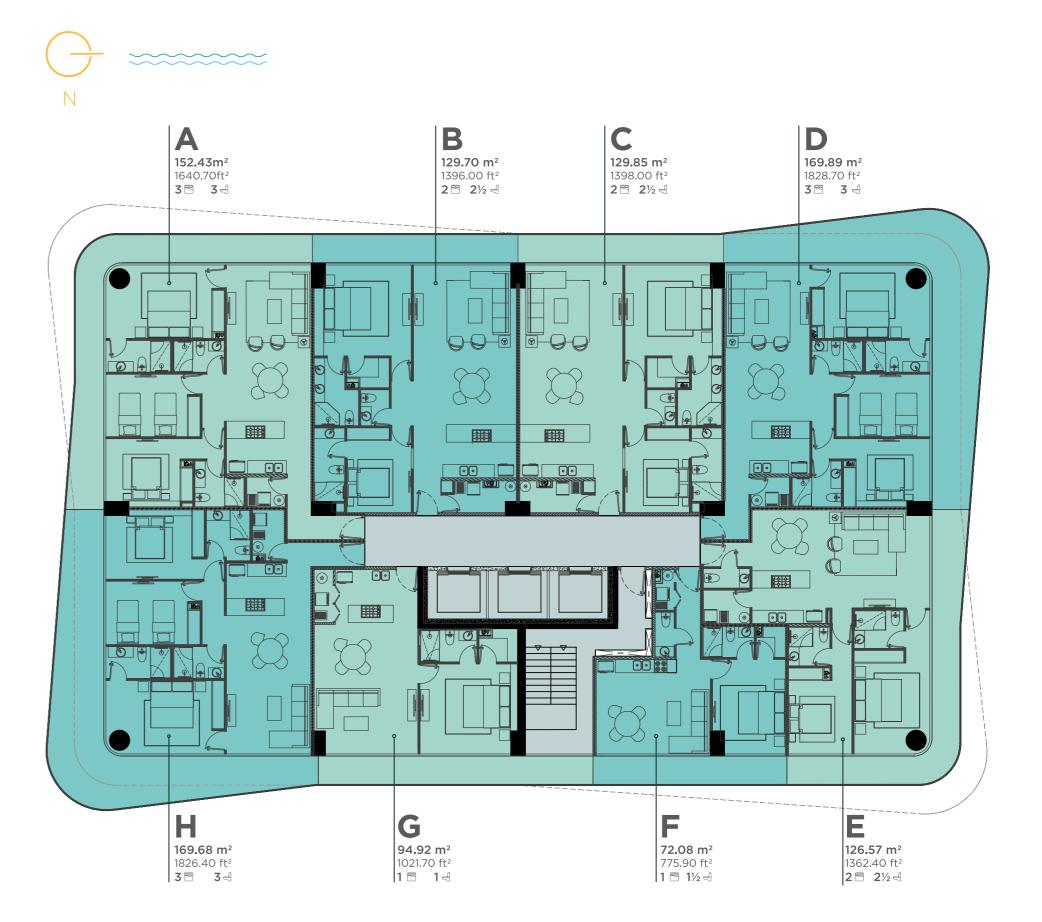

Α

152.43m<sup>2</sup> 1640.70ft<sup>2</sup>

L Kitchen

Living room

Laundry room

This floor plan is representative of levels 17-21; all materials, dimensions, and plans are approximate. Information is subject to change without prior notice. The plans are not to scale; actual usable floor space may vary on the plans. The developer reserves the right to make revisions to the floor plans.

С

129.85m<sup>2</sup> 1398.00ft<sup>2</sup>

2 Bedrooms

Living room 派子 Dining room 二 一一 Kitchen

2 ½ Bathrooms

🕞 Laundry room

All materials, dimensions, and plans are approximate. Information is subject to change without prior notice. The plans are not to scale; actual usable floor space may vary on the plans. The developer reserves the right to make revisions to the floor plans.

D

\_\_\_\_ \_\_\_\_\_ Kitchen

Blvd. Francisco Medina Ascencio N. 2485 Zona Hotelera, Puerto Vallarta, Jal. MX.

**©**800-9533-800

limuresidences.mx

A PROJECT BY