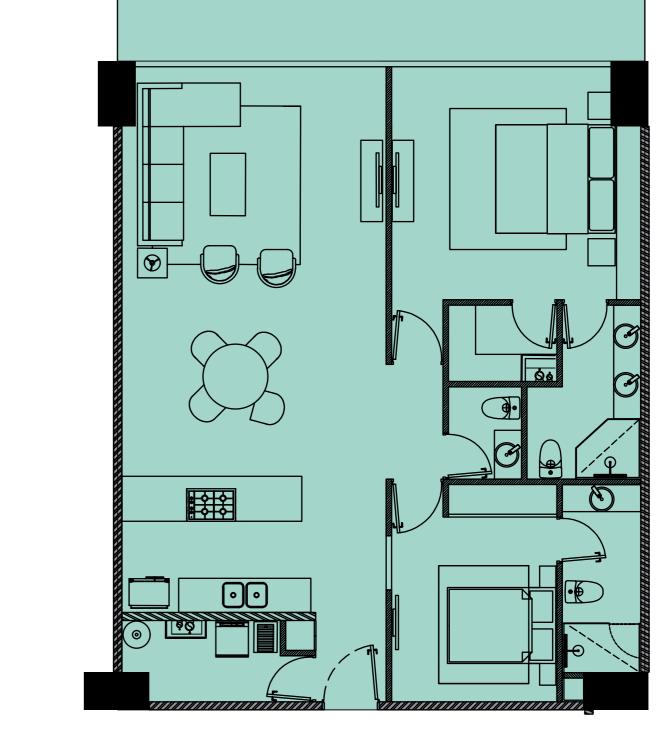

С

129.85m<sup>2</sup> 1398.00ft<sup>2</sup>

2 Bedrooms

Living room 派子 Dining room 二 一一 Kitchen

2 ½ Bathrooms

🕞 Laundry room

All materials, dimensions, and plans are approximate. Information is subject to change without prior notice. The plans are not to scale; actual usable floor space may vary on the plans. The developer reserves the right to make revisions to the floor plans.