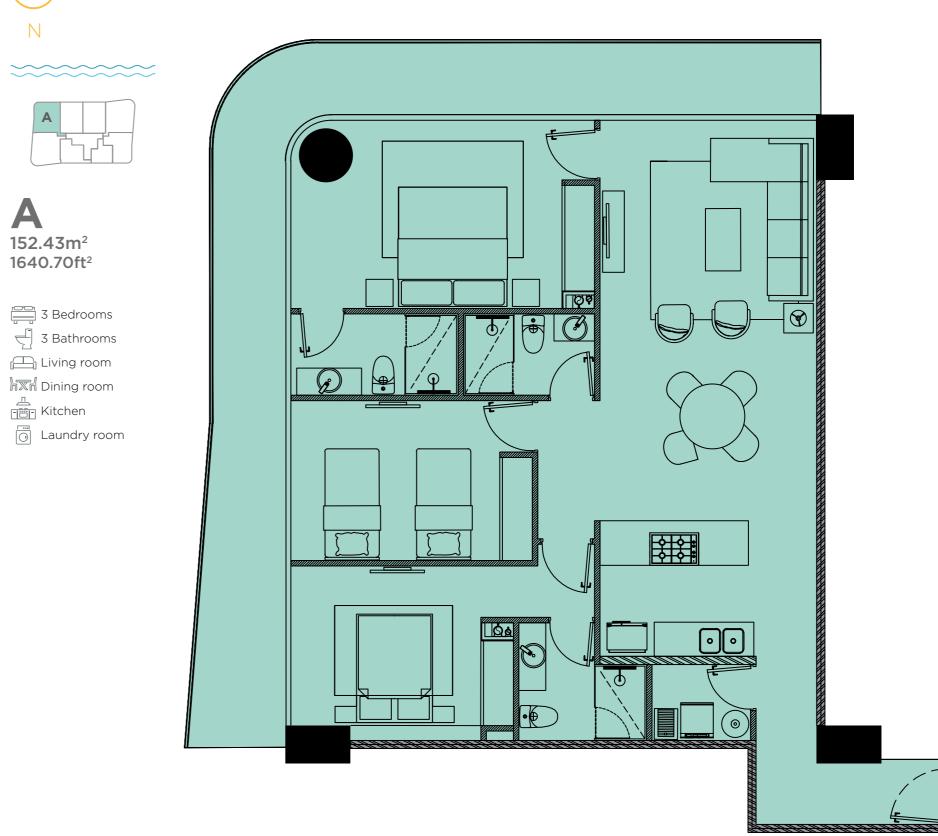

Α

152.43m<sup>2</sup> 1640.70ft<sup>2</sup>

L Kitchen

Living room

Laundry room

This floor plan is representative of levels 17-21; all materials, dimensions, and plans are approximate. Information is subject to change without prior notice. The plans are not to scale; actual usable floor space may vary on the plans. The developer reserves the right to make revisions to the floor plans.