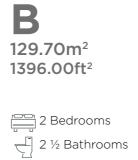

С

129.85m<sup>2</sup> 1398.00ft<sup>2</sup>

2 Bedrooms

Living room 派子 Dining room 二 一一 Kitchen

2 ½ Bathrooms

🕞 Laundry room

All materials, dimensions, and plans are approximate. Information is subject to change without prior notice. The plans are not to scale; actual usable floor space may vary on the plans. The developer reserves the right to make revisions to the floor plans.