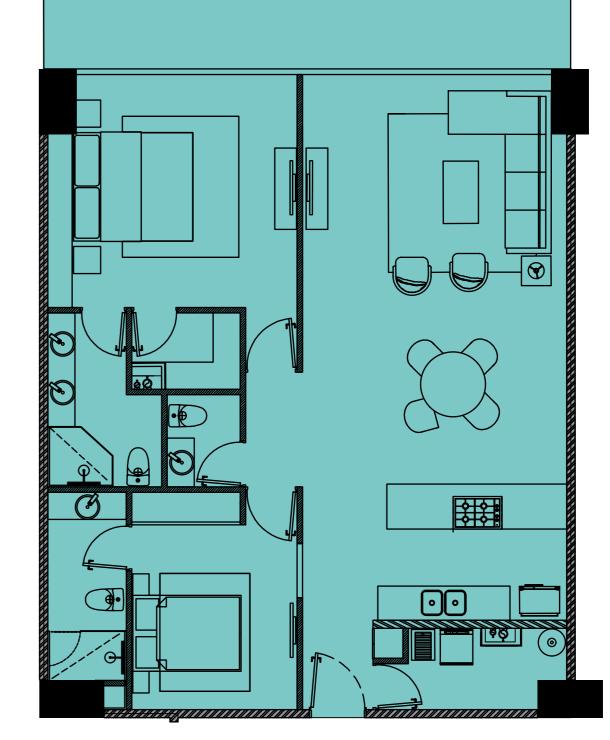

С

129.85m<sup>2</sup> 1398.00ft<sup>2</sup>

2 Bedrooms

Living room 派子 Dining room 二 一一 Kitchen

2 ½ Bathrooms

🕞 Laundry room

All materials, dimensions, and plans are approximate. Information is subject to change without prior notice. The plans are not to scale; actual usable floor space may vary on the plans. The developer reserves the right to make revisions to the floor plans.